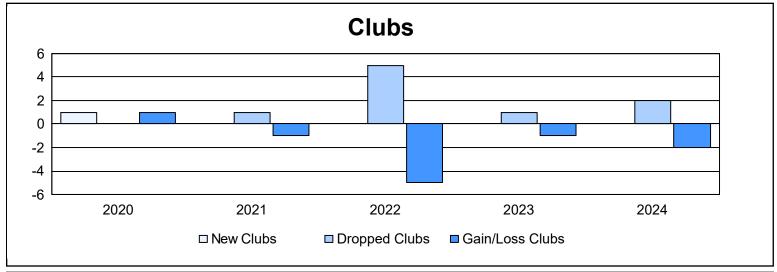

District 37 As of June 2024 Cumulative

| Year      | New<br>Clubs | Dropped<br>Clubs | Gain/<br>Loss<br>Clubs | New<br>Members | Charter<br>Members | Reinstate<br>Members | Transfer<br>Members | Total<br>Member<br>Added | Total<br>Members<br>Dropped | Gain/<br>Loss<br>Members |
|-----------|--------------|------------------|------------------------|----------------|--------------------|----------------------|---------------------|--------------------------|-----------------------------|--------------------------|
| 2019-2020 | 1            | 0                | 1                      | 110            | 20                 | 6                    | 7                   | 143                      | 177                         | -34                      |
| 2020-2021 | 0            | 1                | -1                     | 100            | 0                  | 6                    | 5                   | 111                      | 145                         | -34                      |
| 2021-2022 | 0            | 5                | -5                     | 130            | 1                  | 7                    | 8                   | 146                      | 196                         | -50                      |
| 2022-2023 | 0            | 1                | -1                     | 145            | 0                  | 24                   | 3                   | 172                      | 201                         | -29                      |
| 2023-2024 | 0            | 2                | -2                     | 151            | 0                  | 2                    | 7                   | 160                      | 166                         | -6                       |
| Average   | 0            | 2                | -2                     | 127            | 4                  | 9                    | 6                   | 146                      | 177                         | -31                      |